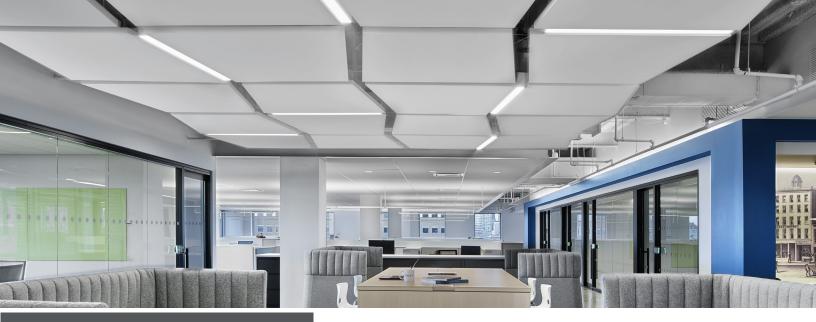

### Ecophon<sup>®</sup> Solo<sup>™</sup> Clouds

Vertically installed, unframed baffles provide sound absorption and design flexibility.

- Free-hanging panel with superior sound absorption and easy installation
- Can be angled up to 60, layered 4 deep, and quickly demounted when needed
- Frameless panels with fully painted edges enable twosided sound absorption
- Simple integration of lighting components
- Highly engineered Akutex<sup>™</sup> FT surface in white finish has perfect light diffusion (+99%)