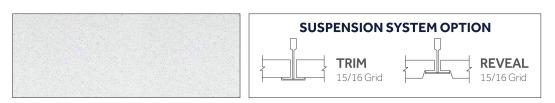

around workability, affordability and great-looking installations.

| ITEM NUMBER   | EDGE | DIMENSIONS | NRC  | CAC | LR   | RECYCLED CONTENT |
|---------------|------|------------|------|-----|------|------------------|
| HHF-457 HNRCX | Trim | 24x24x3/4  | 0.75 | 35  | 0.83 | 70%              |
| HHF-457 HNRCX | Irim | 24x24x3/4  | 0.75 | 35  | 0.83 | /0%              |







# Sand Micro<sup>™</sup> Customline

A finely textured, mineral fiber panel appears smooth when installed.

| ITEM NUMBER | EDGE   | DIMENSIONS | NRC  | CAC | LR   | RECYCLED CONTENT |
|-------------|--------|------------|------|-----|------|------------------|
| SHM-157     | Trim   | 24x24x5/8  | 0.50 | 33  | 0.88 | 33%              |
| SHM-154     | Reveal | 24x24x5/8  | 0.50 | 33  | 0.88 | 33%              |





# Symphony® m

Provides a white, clean, monolithic ceiling visual.

| ITEM NUMBER | EDGE   | DIMENSIONS | NRC  | CAC | LR   | RECYCLED CONTENT |
|-------------|--------|------------|------|-----|------|------------------|
| 1222-75-1   | Trim   | 24x24x3/4  | 0.75 | 36  | 0.90 | 62%              |
| 1222BB-75-1 | Reveal | 24x24x3/4  | 0.75 | 36  | 0.90 | 62%              |
| 1222-RXS-1  | Trim   | 24x24x3/4  | 0.70 | 35  | 0.90 | 62%              |



#### SUSPENSION SYSTEM OPTIONS









SPECIALTY ITEM

### Ecophon<sup>®</sup> Solo<sup>™</sup> Clouds

Vertically installed, unframed baffles provide sound absorption and design flexibility.

- Free-hanging panel with superior sound absorption and easy installation
- Can be angled up to 60, layered 4 deep, and quickly demounted when nee