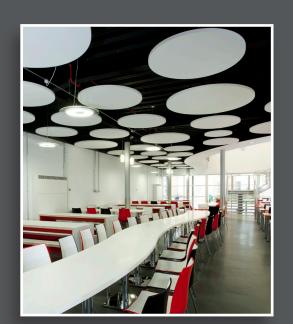

### Ecophon<sup>®</sup> Solo<sup>™</sup> Clouds

Vertically installed, unframed baffles provide sound absorption and design flexibility.

- Free-hanging panel with superior sound absorption and easy installation
- Can be angled up to 60, layered 4 deep, and quickly demounted when needed
- Frameless panels with fully painted edges enable twosided sound absorption
- Simple integration of lighting components
- Highly engineered Akutex<sup>™</sup> FT surface in white finish has perfect light diffusion (+99%)