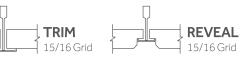

ITEM NUMBER | EDGE   | DIMENSIONS | NRC  | CAC | LR   | RECYCLED CONTENT |
|-------------|--------|------------|------|-----|------|------------------|
| SHM-157     | Trim   | 24x24x5/8  | 0.50 | 33  | 0.88 | 33%              |
| SHM-154     | Reveal | 24x24x5/8  | 0.50 | 33  | 0.88 | 33%              |





# Symphony® m

Provides a white, clean, monolithic ceiling visual.

| ITEM NUMBER | EDGE   | DIMENSIONS | NRC  | CAC | LR   | RECYCLED CONTENT |
|-------------|--------|------------|------|-----|------|------------------|
| 1222-75-1   | Trim   | 24x24x3/4  | 0.75 | 36  | 0.90 | 62%              |
| 1222BB-75-1 | Reveal | 24x24x3/4  | 0.75 | 36  | 0.90 | 62%              |
| 1222-RXS-1  | Trim   | 24x24x3/4  | 0.70 | 35  | 0.90 | 62%              |



#### SUSPENSION SYSTEM OPTIONS









SPECIALTY ITEM

### Ecophon<sup>®</sup> Solo<sup>™</sup> Clouds

Vertically installed, unframed baffles provide sound absorption and design flexibility.

- Free-hanging panel with superior sound absorption and easy installation
- Can be angled up to 60, layered 4 deep, and quickly demounted when needed
- Frameless panels with fully painted edges enable twosided sound absorption
- Simple integration of lighting components
- Highly engineered Akutex<sup>™</sup> FT surface in white finish has perfect light diffusion (+99%)