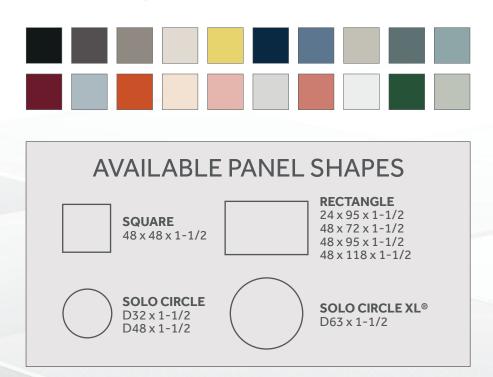

#### SUSPENSION SYSTEM OPTIONS

SPECIALTY ITEM

### Ecophon<sup>®</sup> Solo<sup>™</sup> Clouds

Vertically installed, unframed baffles provide sound absorption and design flexibility.

- Free-hanging panel with superior sound absorption and easy installation
- Can be angled up to 60, layered 4 deep, and quickly demounted when needed
- Frameless panels with fully painted edges enable twosided sound absorption
- Simple integration of lighting components
- Highly engineered Akutex<sup>™</sup> FT surface in white finish has perfect light diffusion (+99%)