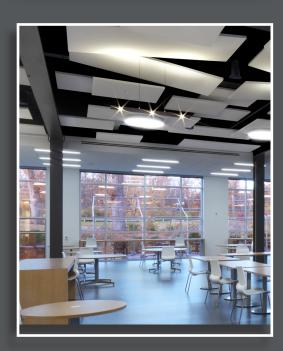

### Ecophon<sup>®</sup> Solo<sup>™</sup> Clouds

Vertically installed, unframed baffles provide sound absorption and design flexibility.

- Free-hanging panel with superior sound absorption and easy installation
- Can be angled up to 60, layered 4 deep, and quickly demounted when needed
- Frameless panels with fully painted edges enable twosided sound absorption
- Simple integration of lighting components
- Highly engineered Akutex<sup>™</sup> FT surface in white finish has perfect light diffusion (+99%)